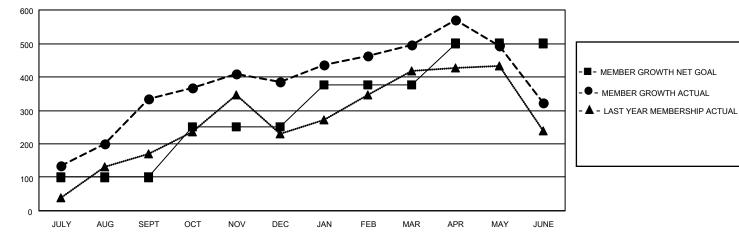

## LOCATION INDIA

District 317 D

Results as of: 6/30/2023

| Clubs                 |               |           |               | Members               |                         |                         |                                                    |
|-----------------------|---------------|-----------|---------------|-----------------------|-------------------------|-------------------------|----------------------------------------------------|
| RESULTS FOR 2022-2023 |               |           |               | RESULTS FOR 2022-2023 |                         |                         |                                                    |
| QUARTER               | NEW CLUB GOAL | NEW CLUBS | DROPPED CLUBS | QUARTER ME            | MBER GROWTH NET<br>GOAL | MEMBER GROWTH<br>ACTUAL | DROPPED<br>MEMBERS ACTUAL<br>(including transfers) |
| JULY/AUG/SEPT         | 5             | 8         | 1             | JULY/AUG/SEPT         | 100                     | 394                     | 47                                                 |
| OCT/NOV/DEC           | 2             | 3         | 0             | OCT/NOV/DEC           | 150                     | 174                     | 123                                                |
| JAN/FEB/MAR           | 3             | 1         | 2             | JAN/FEB/MAR           | 125                     | 206                     | 82                                                 |
| APR/MAY/JUNE          | 1             | 0         | 1             | APR/MAY/JUNE          | 125                     | 233                     | 401                                                |