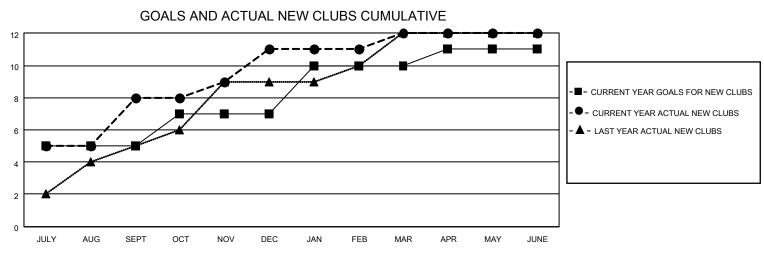

## LOCATION INDIA

District 317 D

Results as of: 6/30/2023

| Clubs                 |               |           |               | Members               |                         |                         |                                                    |
|-----------------------|---------------|-----------|---------------|-----------------------|-------------------------|-------------------------|----------------------------------------------------|
| RESULTS FOR 2022-2023 |               |           |               | RESULTS FOR 2022-2023 |                         |                         |                                                    |
| QUARTER               | NEW CLUB GOAL | NEW CLUBS | DROPPED CLUBS | QUARTER ME            | MBER GROWTH NET<br>GOAL | MEMBER GROWTH<br>ACTUAL | DROPPED<br>MEMBERS ACTUAL<br>(including transfers) |
| JULY/AUG/SEPT         | 5             | 8         | 1             | JULY/AUG/SEPT         | 100                     | 394                     | 47                                                 |
| OCT/NOV/DEC           | 2             | 3         | 0             | OCT/NOV/DEC           | 150                     | 174                     | 123                                                |
| JAN/FEB/MAR           | 3             | 1         | 2             | JAN/FEB/MAR           | 125                     | 206                     | 82                                                 |
| APR/MAY/JUNE          | 1             | 0         | 1             | APR/MAY/JUNE          | 125                     | 233                     | 401                                                |